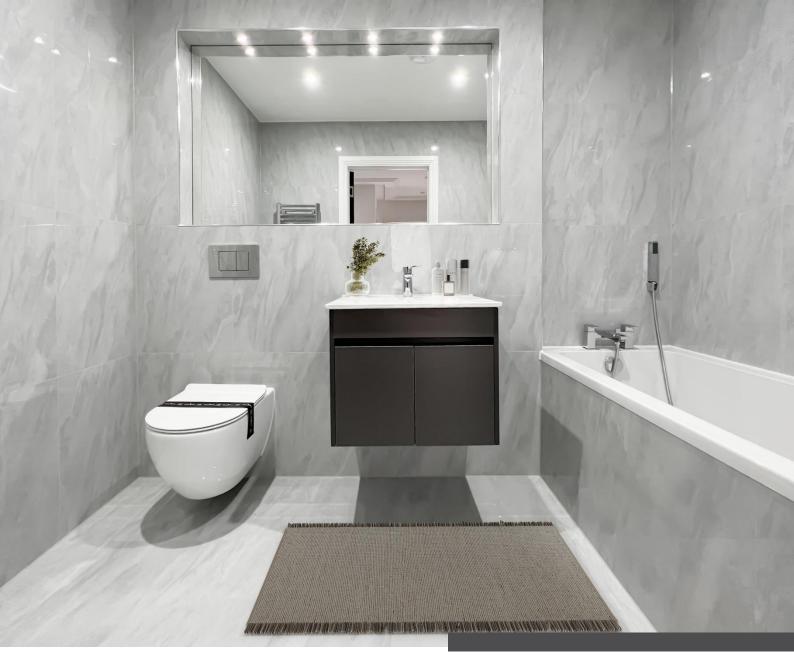

### DUNSBURY DRIVE BATHROOM DESIGN & SPECIFICATION

#### Main Bathrooms:

- Porcelain Tiles Wall to Floor
- Basin Mixer Tap
- Vanity Unit
- Hand Held Shower
- Boxed in Bathtub
- Stainless Steel Toilet Flush Plate
- Heated Towel Radiators
- LED Niche Spot Lighting
- Mirrors
- Underfloor Heating
- Wall Hung Toilet Unit
- Shaver Socket

### Ensuites:

- Porcelain Tiles Wall to Floor
- Basin Mixer Tap
- Vanity Unit
- 2 Outlet Smart Control Thermostat
- Cube Shower Head and Handset
- Stainless Steel Toilet Flush Plate
- Heated Towel Radiators
- LED Niche Spot Lighting
- Mirrors
- Underfloor Heating
- Glass Shower Screen
- Wall Hung Toilet Unit

**RELAX AT HOME** 

Relax in your luxurious bathroom.