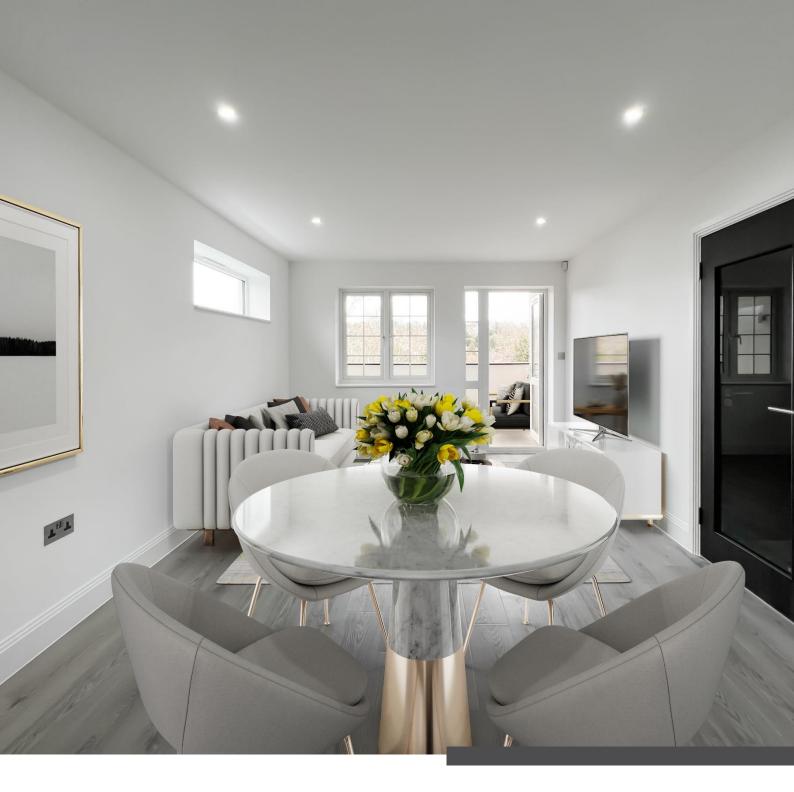

## DUNSBURY DRIVE OPEN PLAN LIVING ROOM & KITCHEN

At Dunsbury Drive the kitchen is the heart of the home and has been perfectly designed for entertaining guests. The kitchens have been beautifully designed by our interior designers and come complete with integrated appliances.

The island unit is a key part of the kitchens at Dunsbury Drive and are perfect for breakfast or brunch with your family and friends. The LED lighting and underfloor heating really brings the open plan living area to life!

**ENTERTAINING** 

Dunsbury Drive, perfectly designed for entertaining and socialising.