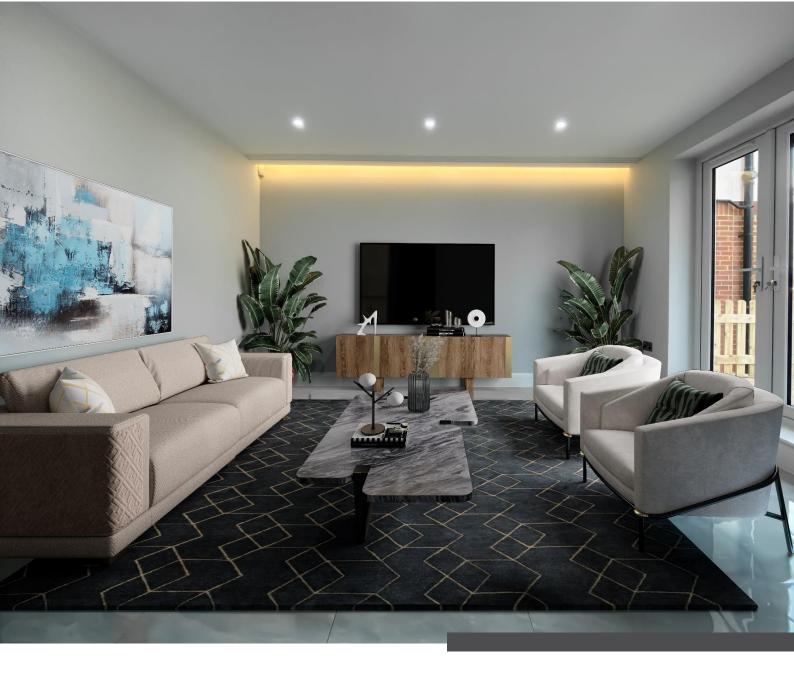

## DUNSBURY DRIVE OPEN PLAN LIVING ROOM & KITCHEN

At Dunsbury Drive the kitchen is the heart of the home and has been perfectly designed for entertaining guests. The kitchens have been beautifully designed by our interior designers and come complete with integrated appliances.

The island unit is a key part of the kitchens at Dunsbury Drive and are perfect for breakfast or brunch with your family and friends. The LED lighting and underfloor heating really brings the open plan living area to life!

**ENTERTAINING** 

Dunsbury Drive, perfectly designed for entertaining and socialising.