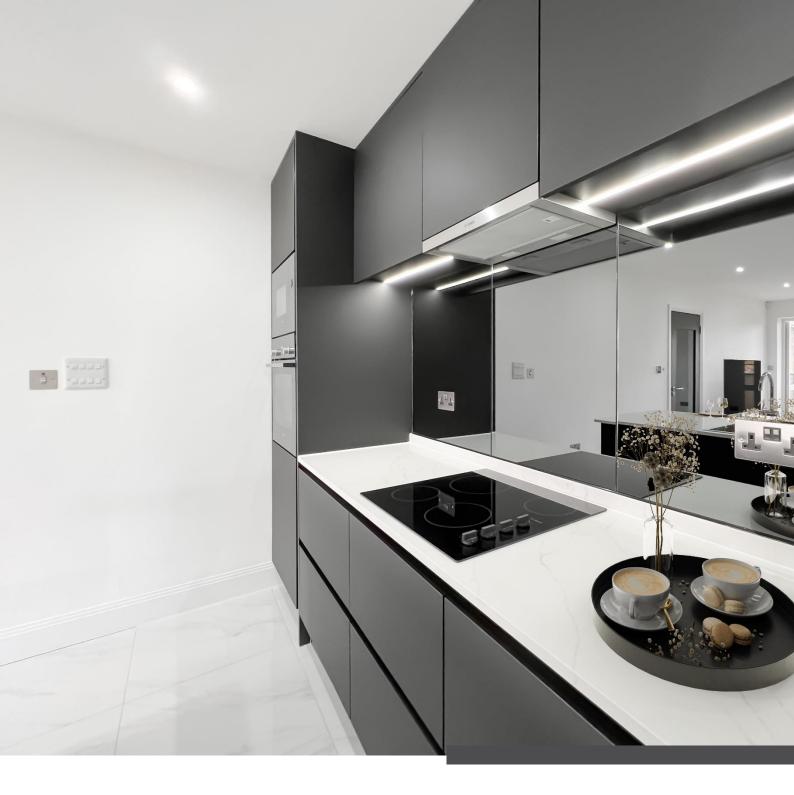

## DUNSBURY DRIVE KITCHEN SPECIFICATION

#### Kitchen:

- Luxury Style Kitchen
- Quartz worktop and upstand
- Mirrored Glass Splash back
- Strip Lighting Under Wall Units
- Stainless-Steel Sink
- Electric Hob (4 burner)
- Multi-Function integrated Oven
- Integrated Microwave
- Integrated Dishwasher
- Integrated Washer/Dryer
- Integrated Fridge Freezer
- Extractor Hood
- Underfloor Heating
- LED Downlights throughout
- SkyQ ready
- Internet ready